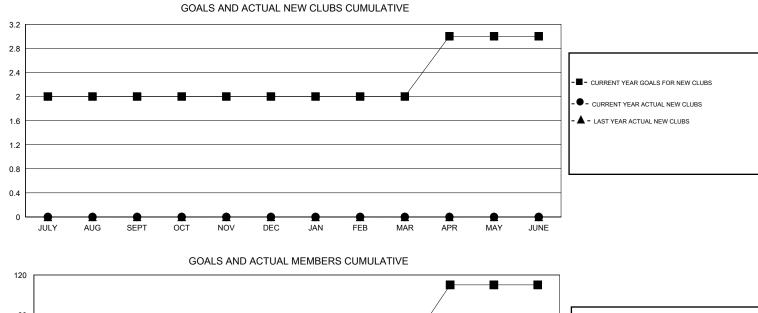

GMT CA 7

| -                     |                  | Clubs     |                  |                       |               |                    | Members                             |                    |                  |
|-----------------------|------------------|-----------|------------------|-----------------------|---------------|--------------------|-------------------------------------|--------------------|------------------|
| RESULTS FOR 2015-2016 |                  |           |                  | RESULTS FOR 2015-2016 |               |                    |                                     |                    |                  |
| QUARTER               | NEW CLUB<br>GOAL | NEW CLUBS | DROPPED<br>CLUBS | NET<br>GAIN/LOSS      | QUARTER       | NEW MEMBER<br>GOAL | CHARTER AND<br>NEW MEMBERS<br>ADDED | DROPPED<br>MEMBERS | NET<br>GAIN/LOSS |
| JULY/AUG/SEPT         | 2                | 0         | 0                | 0                     | JULY/AUG/SEPT | 25                 | 31                                  | 23                 | 8                |
| OCT/NOV/DEC           | 0                | 0         | 0                | 0                     | OCT/NOV/DEC   | 10                 | 32                                  | 35                 | -3               |
| JAN/FEB/MAR           | 0                | 0         | 0                | 0                     | JAN/FEB/MAR   | 10                 | 26                                  | 56                 | -30              |
| APR/MAY/JUNE          | 1                | 0         | 0                | 0                     | APR/MAY/JUNE  | 65                 | 10                                  | 8                  | 2                |