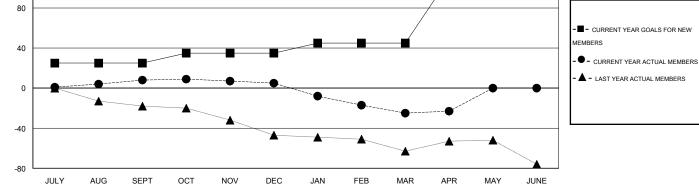

GMT CA 7

| -                     |                  | Clubs     |                  |                       |               |                    | Members                             |                    |                  |
|-----------------------|------------------|-----------|------------------|-----------------------|---------------|--------------------|-------------------------------------|--------------------|------------------|
| RESULTS FOR 2015-2016 |                  |           |                  | RESULTS FOR 2015-2016 |               |                    |                                     |                    |                  |
| QUARTER               | NEW CLUB<br>GOAL | NEW CLUBS | DROPPED<br>CLUBS | NET<br>GAIN/LOSS      | QUARTER       | NEW MEMBER<br>GOAL | CHARTER AND<br>NEW MEMBERS<br>ADDED | DROPPED<br>MEMBERS | NET<br>GAIN/LOSS |
| JULY/AUG/SEPT         | 2                | 0         | 0                | 0                     | JULY/AUG/SEPT | 25                 | 31                                  | 23                 | 8                |
| OCT/NOV/DEC           | 0                | 0         | 0                | 0                     | OCT/NOV/DEC   | 10                 | 32                                  | 35                 | -3               |
| JAN/FEB/MAR           | 0                | 0         | 0                | 0                     | JAN/FEB/MAR   | 10                 | 26                                  | 56                 | -30              |
| APR/MAY/JUNE          | 1                | 0         | 0                | 0                     | APR/MAY/JUNE  | 65                 | 10                                  | 8                  | 2                |